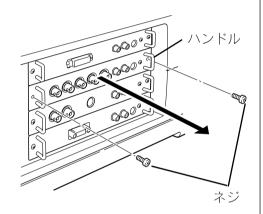

## ターミナルの交換

#### ターミナルの交換のしかた

- 交換するターミナルのネジ2本を外します。(図1参照)
- 2. ターミナルのハンドルを持ち、ターミナルを本体から引き出します。
- 3. ターミナルをガイドに沿って差し込みます。ターミナルのプラグが本体 奥のソケットに正しく接続される 様、本体奥までしっかりと押し込ん で下さい。(図2参照)
- 4. ネジ2本でターミナルを固定します。
- ※ 図はD-sub 15ピン接続端子に交換する 場合を示しています。

図 2

図 1